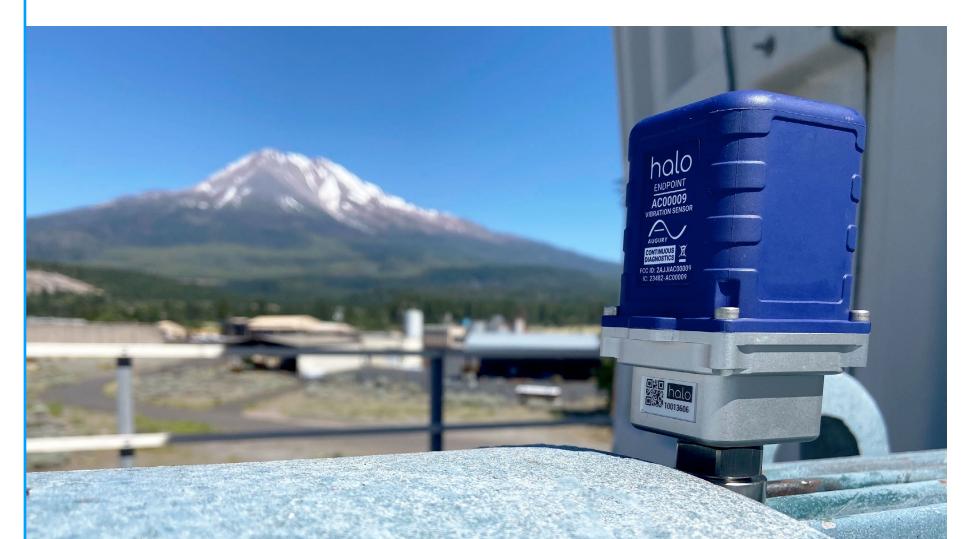

# Digital Transformation Takes Root

ICL SOUGHT OUT a Machine Health solution that was just as resilient, agile, and innovative as its products. With Augury's end-to-end Digital Machine Health solution, ICL found a solution that matched its own innovative standards. By getting actionable insights into the thousands of machines they run, they could benchmark facilities across continents, and ensure corporate best practices are disseminated throughout its sites. By digitally transforming their Machine Health insights, they could elevate their M&R program while upleveling their processes and workforce.

So how does Machine Health work? ICL machine operators are notified at the earliest sign of any of the 170 mechanical faults Augury's Al diagnoses. Corrective actions are then recommended ensuring unexpected machine failures are mitigated. Onsite teams are then able to take corrective actions and collaborate with Augury's Reliability team in real-time to confirm issues. Once repairs are completed, technicians log repairs in the Augury platform so the health history of each machines is captured for future benchmarking This ensures asset life is increased and allows for effective use of budget, resources, safety of employees is met, and OEE can be improved.