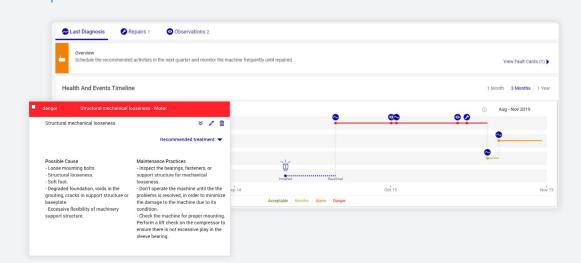

So how does Machine Health work? ICL machine operators are notified at the earliest sign of any of the 170 mechanical faults Augury's Al diagnoses. Corrective actions are then recommended ensuring unexpected machine failures are mitigated. Onsite teams are then able to take corrective actions and collaborate with Augury's Reliability team in real-time to confirm issues. Once repairs are completed, technicians log repairs in the Augury platform so the health history of each machines is captured for future benchmarking This ensures asset life is increased and allows for effective use of budget, resources, safety of employees is met, and OEE can be improved.